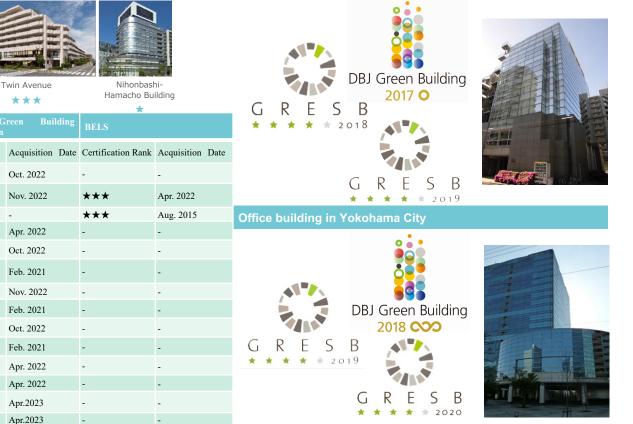

#### **REIT Division**

~Acquired green building certification for 14 properties

Acquisition of Environmental Certifications (October 2022)

Gekkocho Apartment

Nishi Kasai Tosei Building

SEA SCAPE Chiba Minato

Higashitotsuka West Building

Hachioji Tosei Building

Kannai Wise Building

Shin Yokohama Center Building

Gekkocho Apartment  $\star \star \star \star$ 

Residential properties

Residential properties

Offices

Offices

Offices

Offices

Offices

#### **Private Fund Division**

Acquired GRESB and green building certification for two funds

Office building in Sumida Ward

Oct. 2022 Twin Avenue Residential properties \*\*\* T's garden Kitakashiwa No. 3 Residential properties \*\*\* Feb. 2021 building Nishidai NC Building Offices \*\* Nov. 2022 Tama Center Tosei Building Offices Feb. 2021 Nihonbashi-Hamacho Building Offices Oct. 2022 ★ Offices \* Kannai Tosei Building II Feb. 2021 NU Kannai Building Offices \* Apr. 2022

Certification

\*\*\*\*

Rank

\*\*

\*\*\*

\*

#### **Private Fund Division** Environmental Initiatives at an Office Building in Yokohama City

Structure

No. of floors

Constructed

Gross floor

area