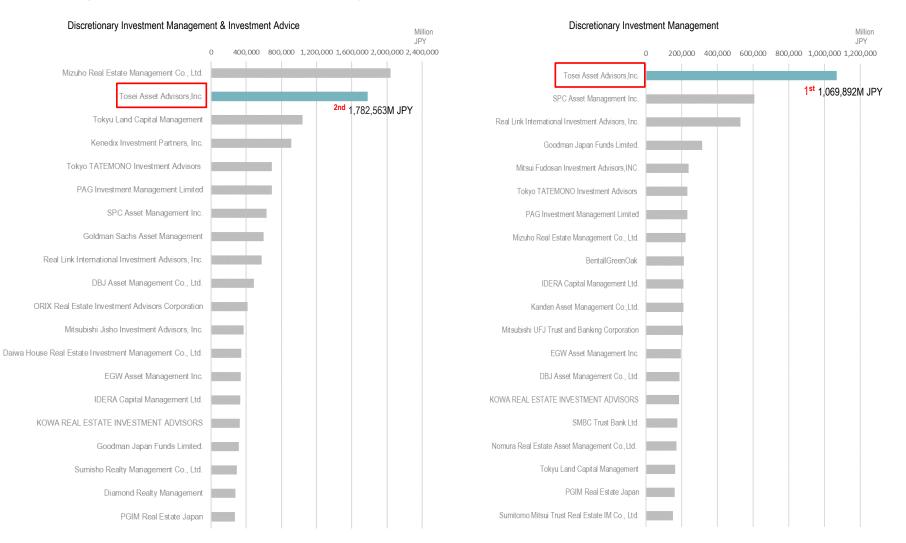

•TAA is ranked as No.1 in terms of AUM as discretionary AM.

•TAA has about 130 people engaged in full-scale asset management.

•TAA is involved in sourcing (for office, residential, retail, hotel, and logistics), structuring, execution, reporting, and development (if clients request)

### Ranking by AUM (Private Fund Only)

#### "The 2<sup>nd</sup> largest AUM nationwide" & "The 1<sup>st</sup> largest AUM in Discretionary Investment Management category"