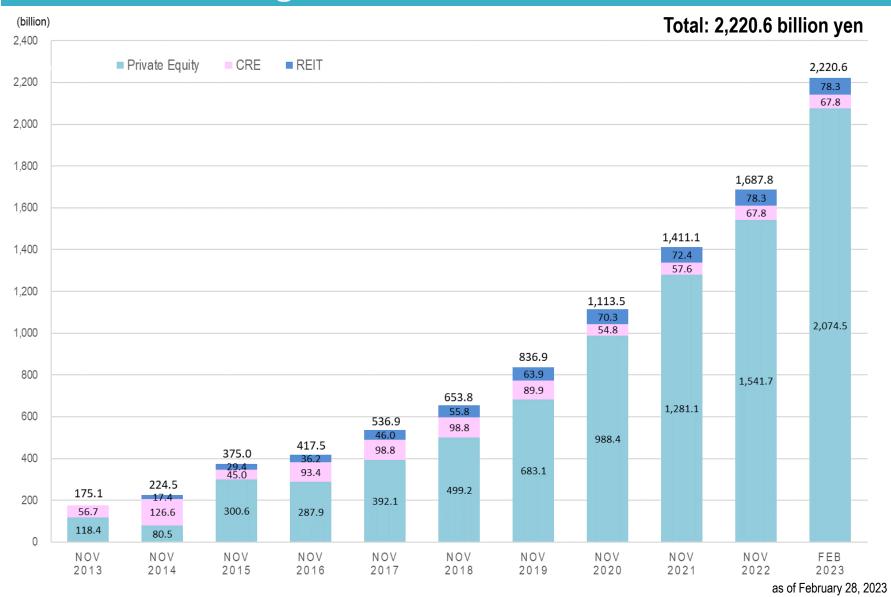

Our private fund business has grown its AUM to over 2.2 trillion yen with global and local capital. By capitalizing on experience in private funds, Tosei Reit Investment Corporation went public on the Tokyo Stock Exchange in 2014. It has conducted public offerings each year since 2015 and has expanded its portfolio considerably.

### **Asset Under Management Track Record**