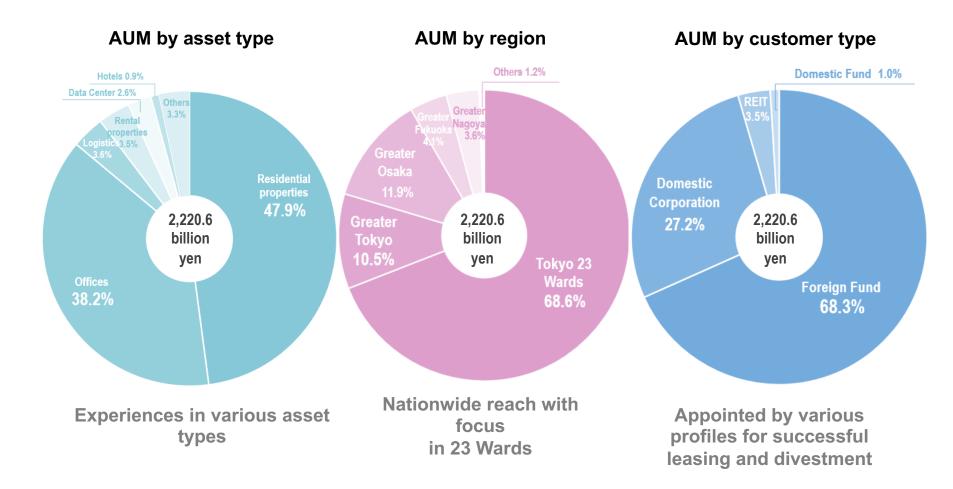

r>P. 9 |

#### II. Approach on ESG

| Acquisition of external cert | ification related to ESG ••••••••••••••••••••••••••••••• | P.12 |
|------------------------------|----------------------------------------------------------|------|
| Approach on ESG              |                                                          | P.13 |

#### **III. Corporate Profile**

| Corporate Profile  | <br>P.15 |
|--------------------|----------|
| Organization Chart | <br>P.17 |



# I . Our Asset Management Business



### **Asset Under Management Track Record**





### Ranking by AUM (Private Fund Only)

#### "The 2<sup>nd</sup> largest AUM nationwide" & "The 1<sup>st</sup> largest AUM in Discretionary Investment Management category"





### **Respond to various targeted assets and customer needs**





#### Tosei Reit ~Overview~

#### Tosei Reit is a diversified REIT that invests in real estate primarily in the Tokyo metropolitan area by utilizing the strengths and support of the Tosei Group

| Basic Information<br>(As of April 30, 2023) |                                                                                                                     | Investment Target                                                                                                 | Area                                                                                                                                                                                                                                                                     | Size